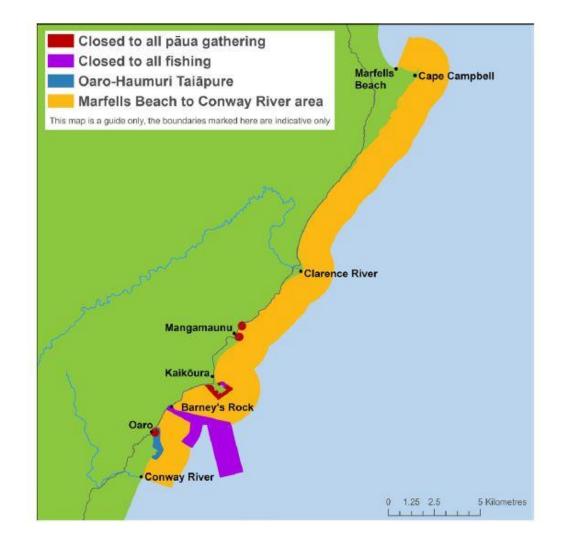

# Marfells Beach to Conway River Area Paua Season 2024

### Accumulation limits

When gathering over two or more days, the maximum amount of paua you can possess is two daily limits, including at home.

**Closed Areas:** The following areas remain closed to paua gathering.

- Hikurangi Marine Reserve
- Te Taumanu o Te Waka a Maui Taiapure (Kaikoura Peninsula)
- Oaro Mataitai
- Mangamaunu Mataitai
- Te Waha o te Marangai Mataitai

Tini a Tangaroa

# Marfells Beach to Conway River area pāua season