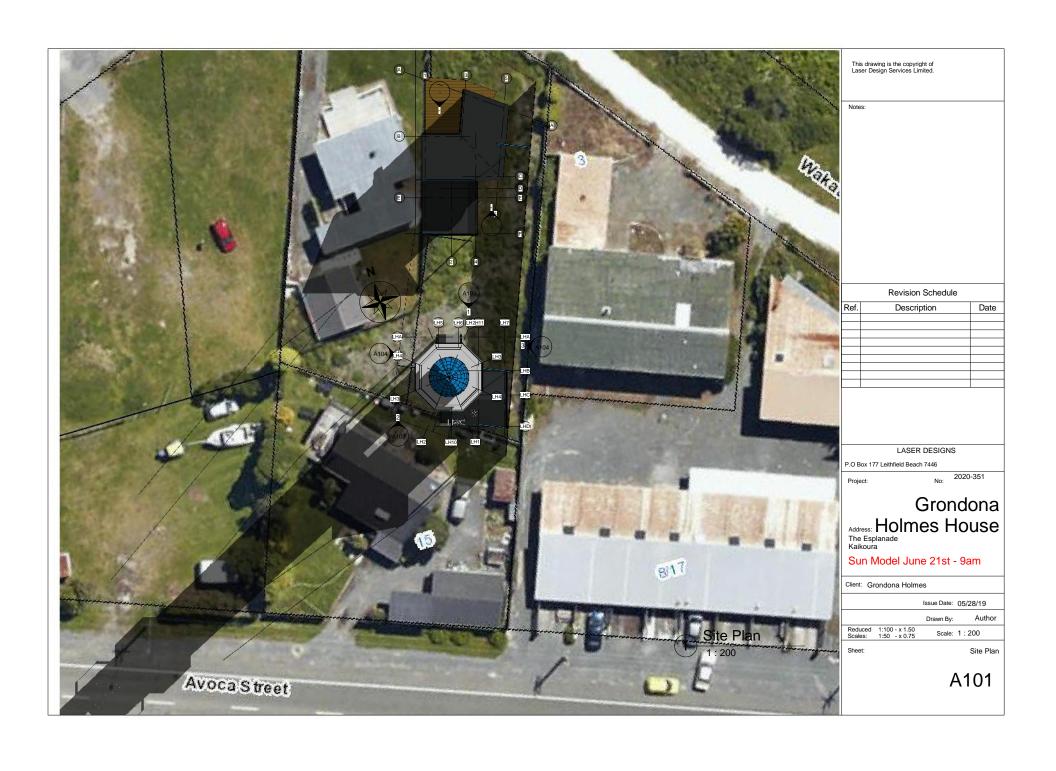

- 1. **Sun-shading diagrams:** please get your architect to provide sun shading diagrams for the proposed lighthouse dwelling. Specifically, I am after a plan view in an orthogonal perspective and to a scale that is easily read. Please provide shading diagrams for the following intervals:
  - Mid-summer March and September: 8am, 10am, 12pm, 2pm, 4pm and 6pm.
  - Midwinter: 9am, 10.30am, 12pm, 1.30pm, 3pm, 4.30pm.
- 2. **Written Approval Missing:** written approval is listed in the application as being provided by 1 Avoca Street (Bernard Harmon). This seems to be missing from the bundle of application documents I received from Council. Please forward this.