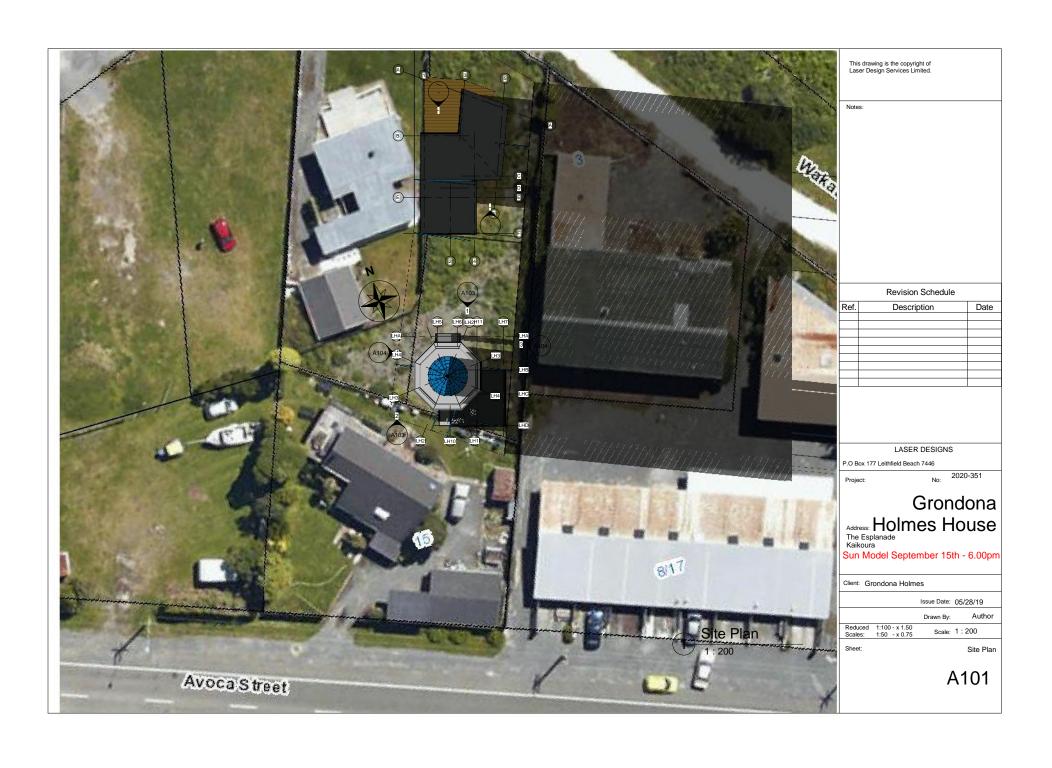

- 1. **Sun-shading diagrams:** please get your architect to provide sun shading diagrams for the proposed lighthouse dwelling. Specifically, I am after a plan view in an orthogonal perspective and to a scale that is easily read. Please provide shading diagrams for the following intervals:
  - Mid-summer March and September: 8am, 10am, 12pm, 2pm, 4pm and 6pm.
  - Midwinter: 9am, 10.30am, 12pm, 1.30pm, 3pm, 4.30pm.
- 2. **Written Approval Missing:** written approval is listed in the application as being provided by 1 Avoca Street (Bernard Harmon). This seems to be missing from the bundle of application documents I received from Council. Please forward this.