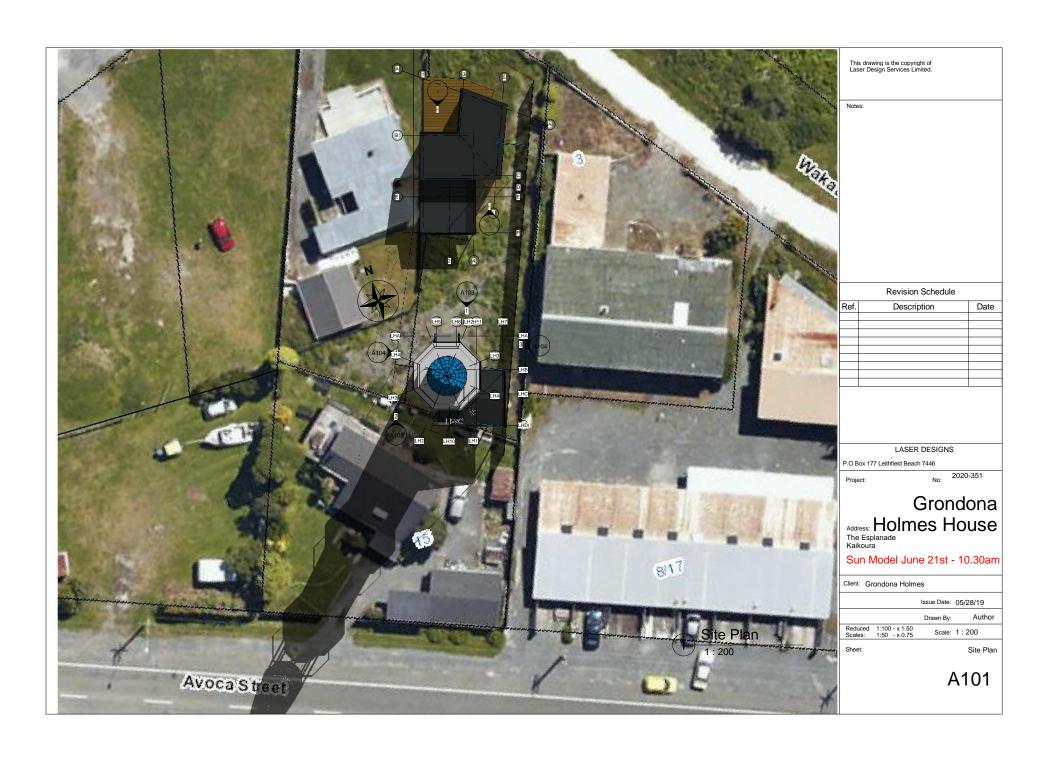

- 1. **Sun-shading diagrams:** please get your architect to provide sun shading diagrams for the proposed lighthouse dwelling. Specifically, I am after a plan view in an orthogonal perspective and to a scale that is easily read. Please provide shading diagrams for the following intervals:
  - Mid-summer March and September: 8am, 10am, 12pm, 2pm, 4pm and 6pm.
  - Midwinter: 9am, 10.30am, 12pm, 1.30pm, 3pm, 4.30pm.
- 2. **Written Approval Missing:** written approval is listed in the application as being provided by 1 Avoca Street (Bernard Harmon). This seems to be missing from the bundle of application documents I received from Council. Please forward this.