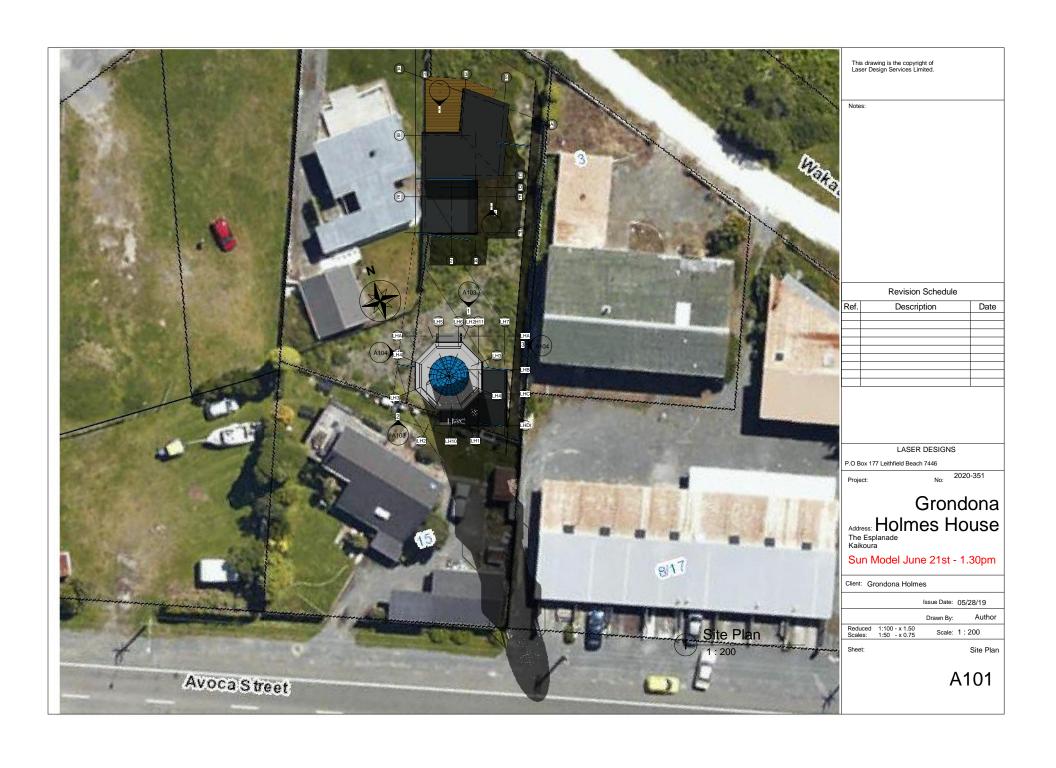

- 1. **Sun-shading diagrams:** please get your architect to provide sun shading diagrams for the proposed lighthouse dwelling. Specifically, I am after a plan view in an orthogonal perspective and to a scale that is easily read. Please provide shading diagrams for the following intervals:
  - Mid-summer March and September: 8am, 10am, 12pm, 2pm, 4pm and 6pm.
  - Midwinter: 9am, 10.30am, 12pm, 1.30pm, 3pm, 4.30pm.
- 2. **Written Approval Missing:** written approval is listed in the application as being provided by 1 Avoca Street (Bernard Harmon). This seems to be missing from the bundle of application documents I received from Council. Please forward this.