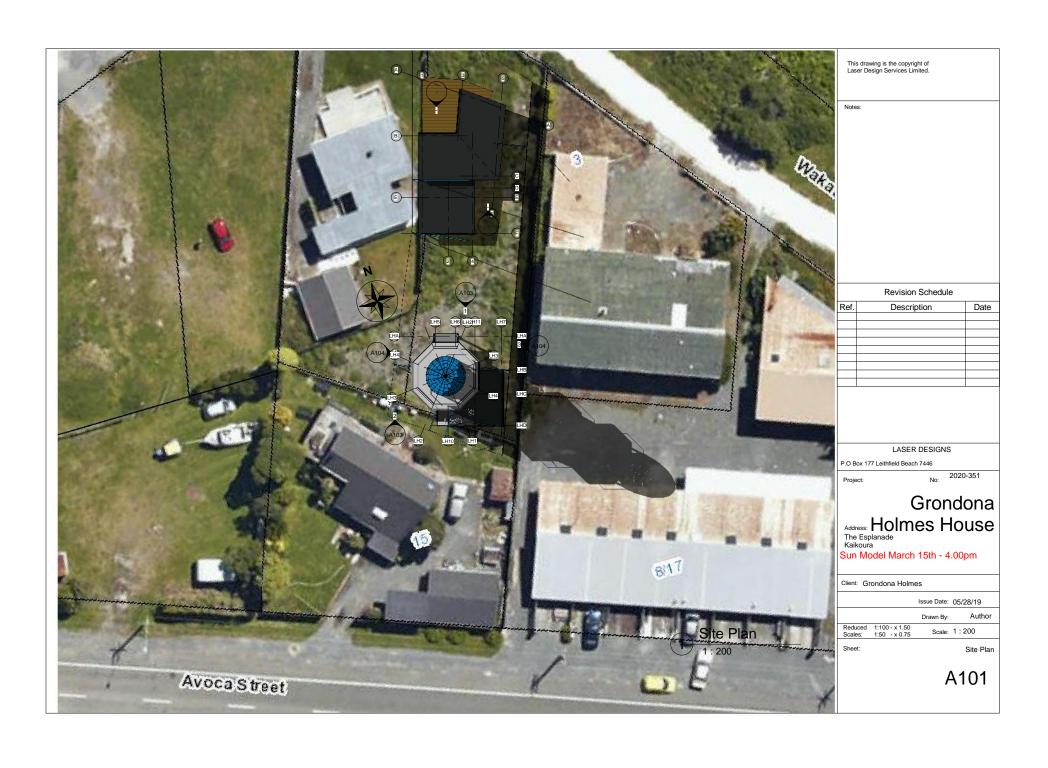

- 1. **Sun-shading diagrams:** please get your architect to provide sun shading diagrams for the proposed lighthouse dwelling. Specifically, I am after a plan view in an orthogonal perspective and to a scale that is easily read. Please provide shading diagrams for the following intervals:
  - Mid-summer March and September: 8am, 10am, 12pm, 2pm, 4pm and 6pm.
  - Midwinter: 9am, 10.30am, 12pm, 1.30pm, 3pm, 4.30pm.
- 2. **Written Approval Missing:** written approval is listed in the application as being provided by 1 Avoca Street (Bernard Harmon). This seems to be missing from the bundle of application documents I received from Council. Please forward this.