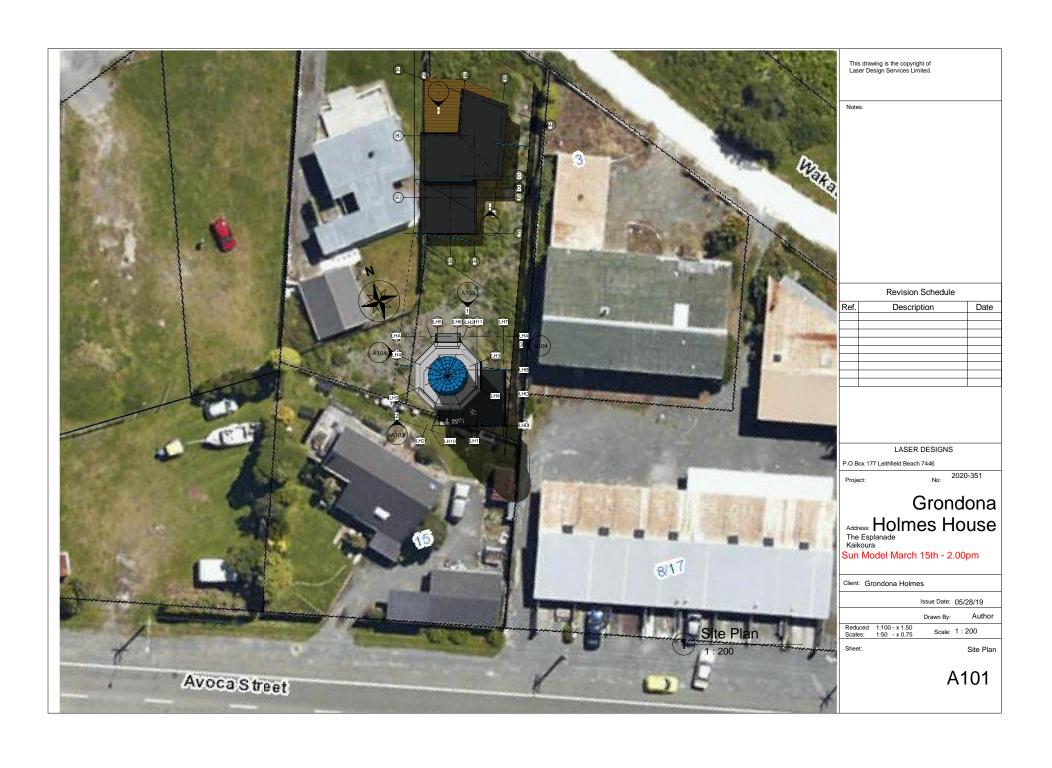

- 1. **Sun-shading diagrams:** please get your architect to provide sun shading diagrams for the proposed lighthouse dwelling. Specifically, I am after a plan view in an orthogonal perspective and to a scale that is easily read. Please provide shading diagrams for the following intervals:
  - Mid-summer March and September: 8am, 10am, 12pm, 2pm, 4pm and 6pm.
  - Midwinter: 9am, 10.30am, 12pm, 1.30pm, 3pm, 4.30pm.
- 2. **Written Approval Missing:** written approval is listed in the application as being provided by 1 Avoca Street (Bernard Harmon). This seems to be missing from the bundle of application documents I received from Council. Please forward this.