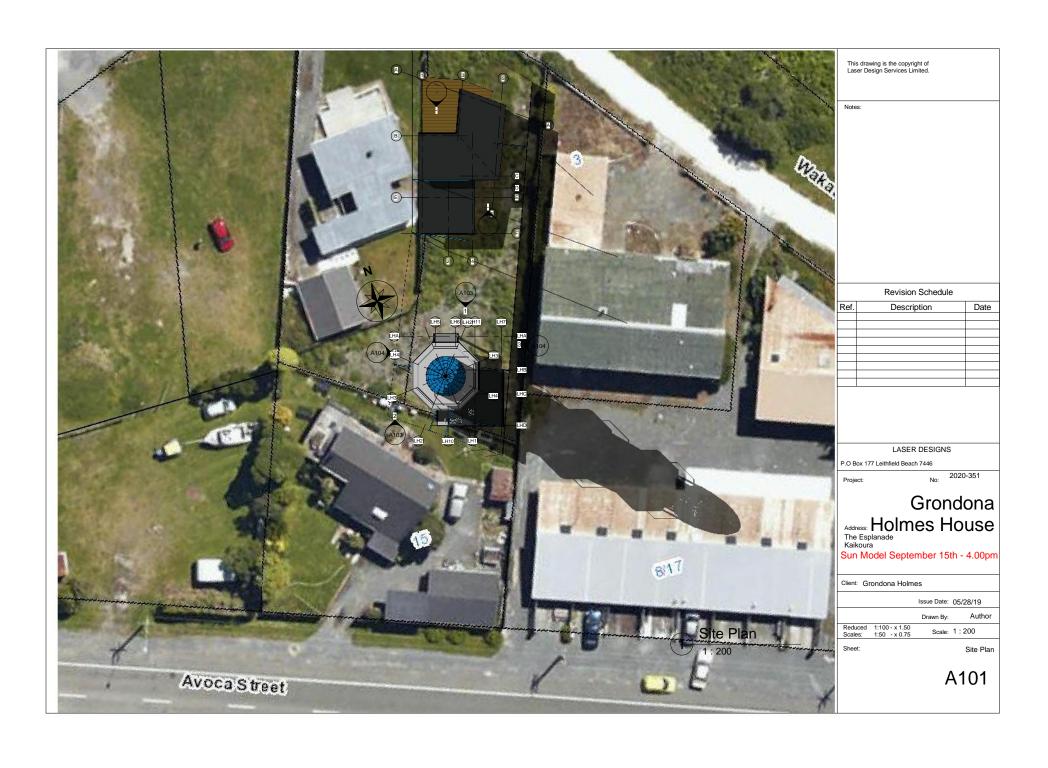

- 1. **Sun-shading diagrams:** please get your architect to provide sun shading diagrams for the proposed lighthouse dwelling. Specifically, I am after a plan view in an orthogonal perspective and to a scale that is easily read. Please provide shading diagrams for the following intervals:
  - Mid-summer March and September: 8am, 10am, 12pm, 2pm, 4pm and 6pm.
  - Midwinter: 9am, 10.30am, 12pm, 1.30pm, 3pm, 4.30pm.
- 2. **Written Approval Missing:** written approval is listed in the application as being provided by 1 Avoca Street (Bernard Harmon). This seems to be missing from the bundle of application documents I received from Council. Please forward this.