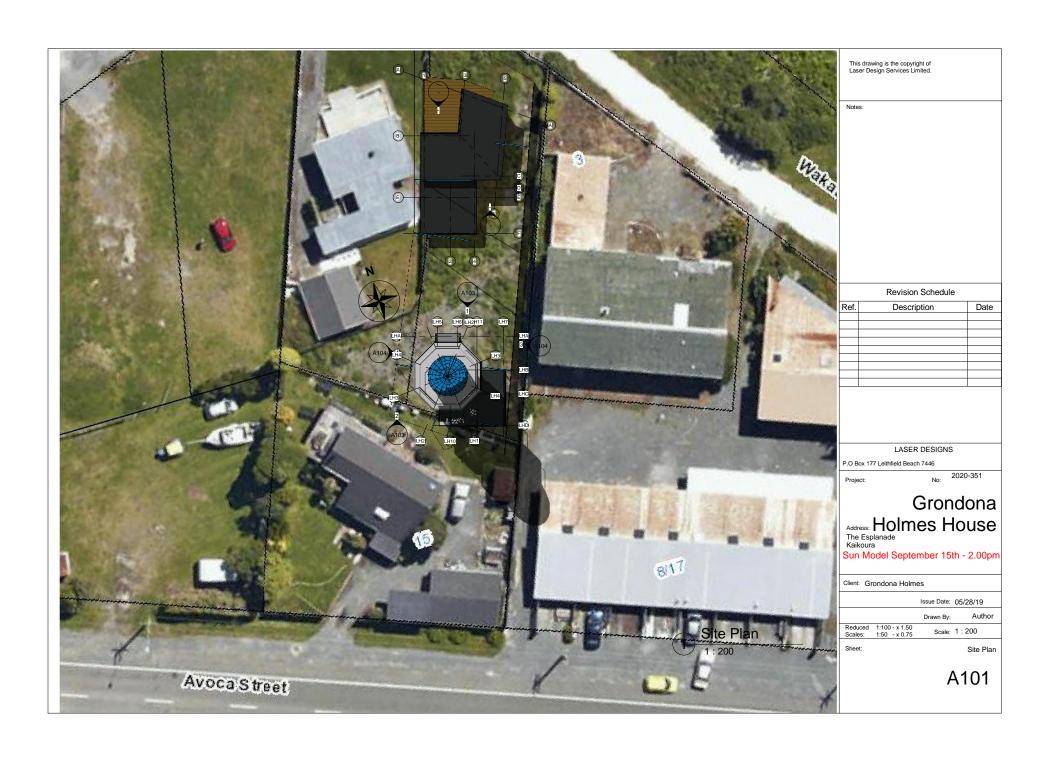

- 1. **Sun-shading diagrams:** please get your architect to provide sun shading diagrams for the proposed lighthouse dwelling. Specifically, I am after a plan view in an orthogonal perspective and to a scale that is easily read. Please provide shading diagrams for the following intervals:
  - Mid-summer March and September: 8am, 10am, 12pm, 2pm, 4pm and 6pm.
  - Midwinter: 9am, 10.30am, 12pm, 1.30pm, 3pm, 4.30pm.
- 2. **Written Approval Missing:** written approval is listed in the application as being provided by 1 Avoca Street (Bernard Harmon). This seems to be missing from the bundle of application documents I received from Council. Please forward this.