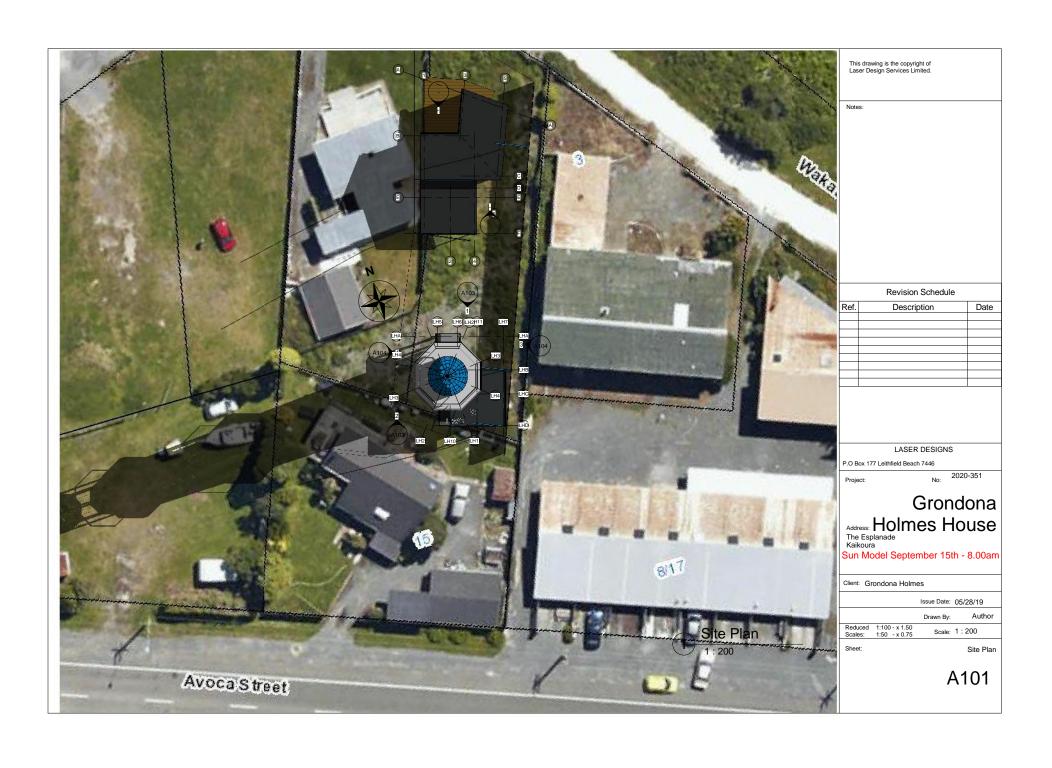

- 1. **Sun-shading diagrams:** please get your architect to provide sun shading diagrams for the proposed lighthouse dwelling. Specifically, I am after a plan view in an orthogonal perspective and to a scale that is easily read. Please provide shading diagrams for the following intervals:
  - Mid-summer March and September: 8am, 10am, 12pm, 2pm, 4pm and 6pm.
  - Midwinter: 9am, 10.30am, 12pm, 1.30pm, 3pm, 4.30pm.
- 2. **Written Approval Missing:** written approval is listed in the application as being provided by 1 Avoca Street (Bernard Harmon). This seems to be missing from the bundle of application documents I received from Council. Please forward this.