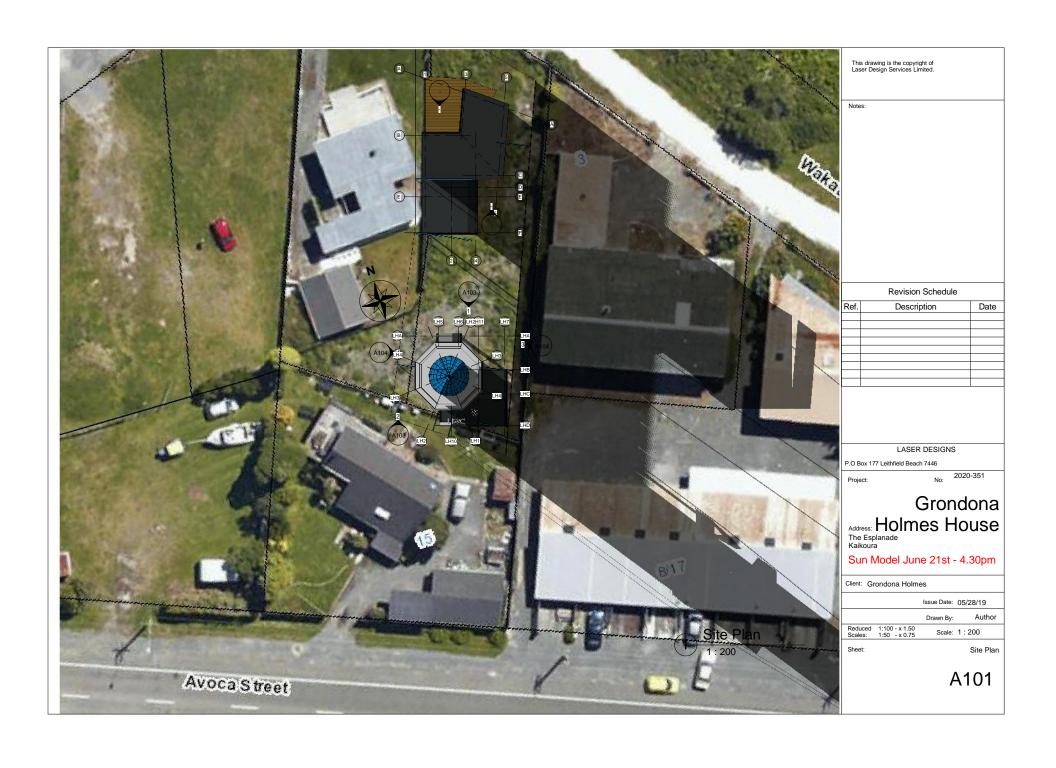

- 1. **Sun-shading diagrams:** please get your architect to provide sun shading diagrams for the proposed lighthouse dwelling. Specifically, I am after a plan view in an orthogonal perspective and to a scale that is easily read. Please provide shading diagrams for the following intervals:
  - Mid-summer March and September: 8am, 10am, 12pm, 2pm, 4pm and 6pm.
  - Midwinter: 9am, 10.30am, 12pm, 1.30pm, 3pm, 4.30pm.
- 2. **Written Approval Missing:** written approval is listed in the application as being provided by 1 Avoca Street (Bernard Harmon). This seems to be missing from the bundle of application documents I received from Council. Please forward this.