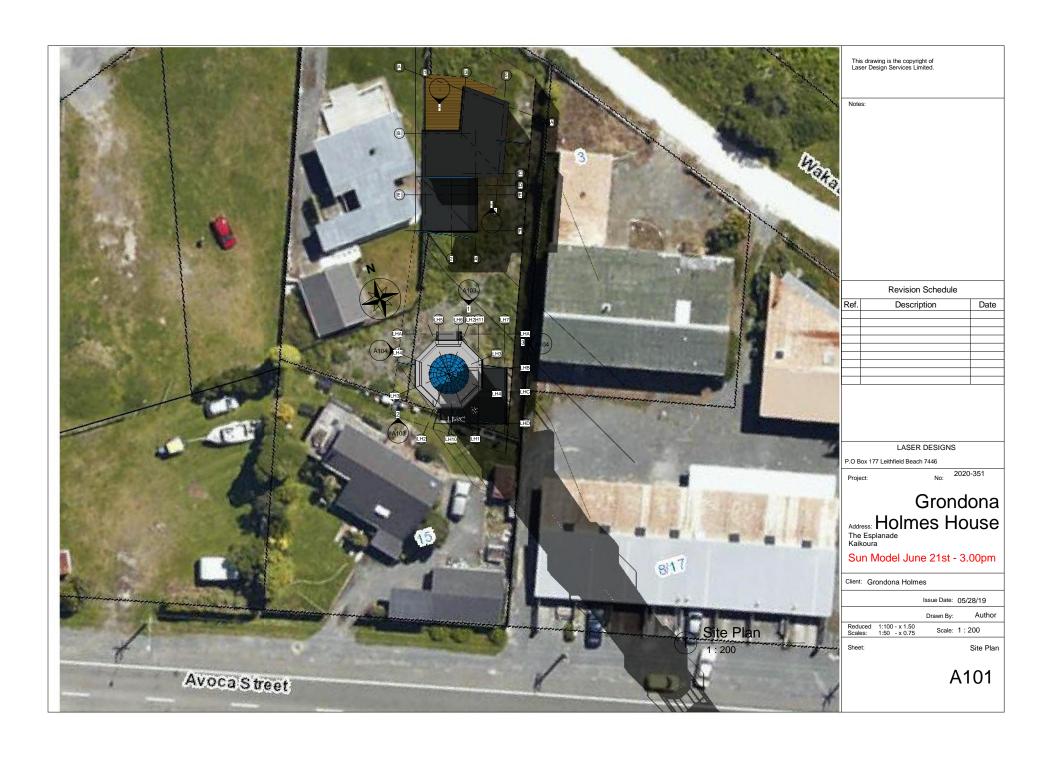

- 1. **Sun-shading diagrams:** please get your architect to provide sun shading diagrams for the proposed lighthouse dwelling. Specifically, I am after a plan view in an orthogonal perspective and to a scale that is easily read. Please provide shading diagrams for the following intervals:
  - Mid-summer March and September: 8am, 10am, 12pm, 2pm, 4pm and 6pm.
  - Midwinter: 9am, 10.30am, 12pm, 1.30pm, 3pm, 4.30pm.
- 2. **Written Approval Missing:** written approval is listed in the application as being provided by 1 Avoca Street (Bernard Harmon). This seems to be missing from the bundle of application documents I received from Council. Please forward this.