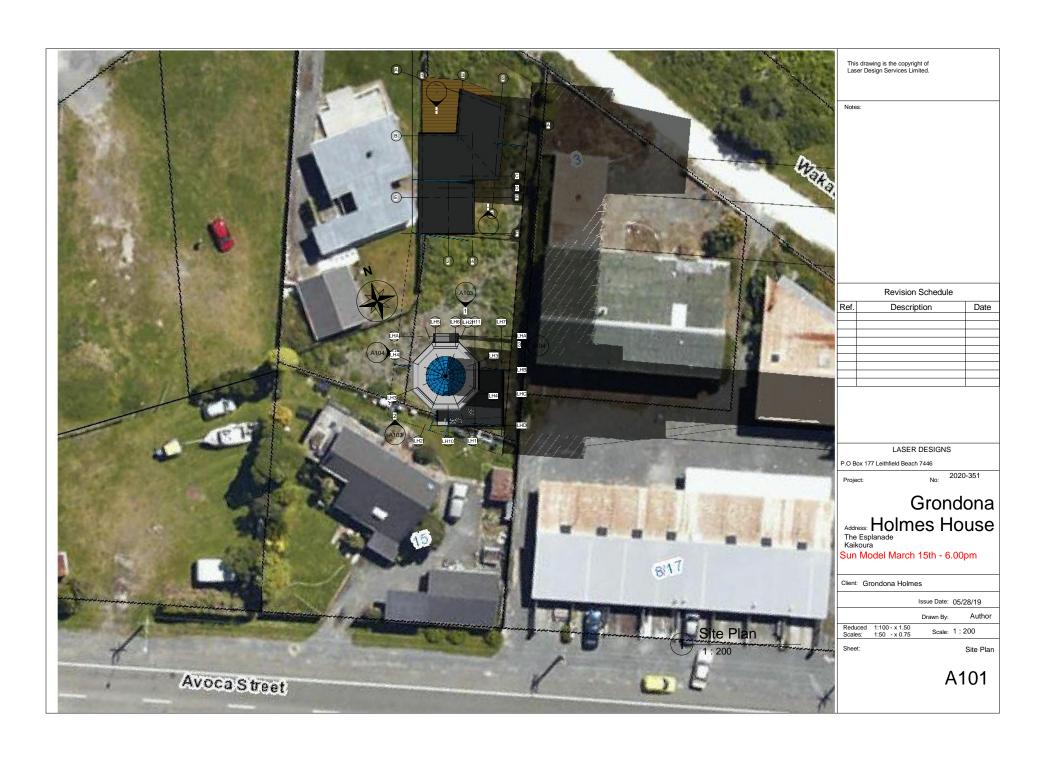

- 1. **Sun-shading diagrams:** please get your architect to provide sun shading diagrams for the proposed lighthouse dwelling. Specifically, I am after a plan view in an orthogonal perspective and to a scale that is easily read. Please provide shading diagrams for the following intervals:
  - Mid-summer March and September: 8am, 10am, 12pm, 2pm, 4pm and 6pm.
  - Midwinter: 9am, 10.30am, 12pm, 1.30pm, 3pm, 4.30pm.
- 2. **Written Approval Missing:** written approval is listed in the application as being provided by 1 Avoca Street (Bernard Harmon). This seems to be missing from the bundle of application documents I received from Council. Please forward this.