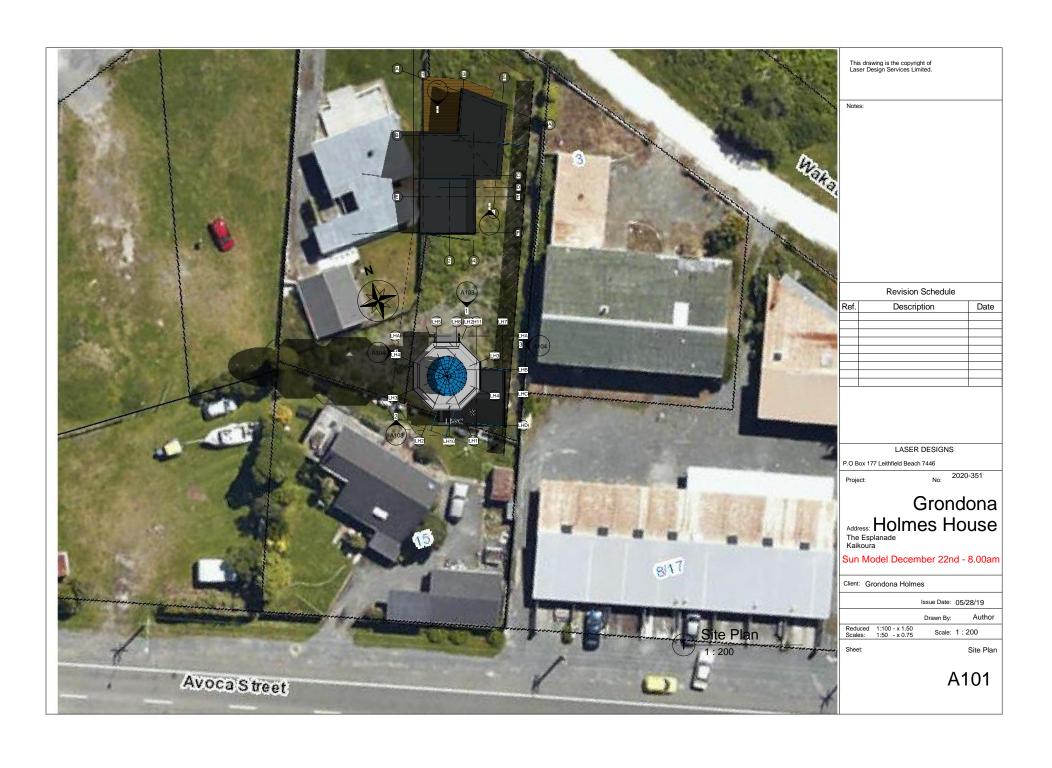

- 1. **Sun-shading diagrams:** please get your architect to provide sun shading diagrams for the proposed lighthouse dwelling. Specifically, I am after a plan view in an orthogonal perspective and to a scale that is easily read. Please provide shading diagrams for the following intervals:
  - Mid-summer March and September: 8am, 10am, 12pm, 2pm, 4pm and 6pm.
  - Midwinter: 9am, 10.30am, 12pm, 1.30pm, 3pm, 4.30pm.
- 2. **Written Approval Missing:** written approval is listed in the application as being provided by 1 Avoca Street (Bernard Harmon). This seems to be missing from the bundle of application documents I received from Council. Please forward this.