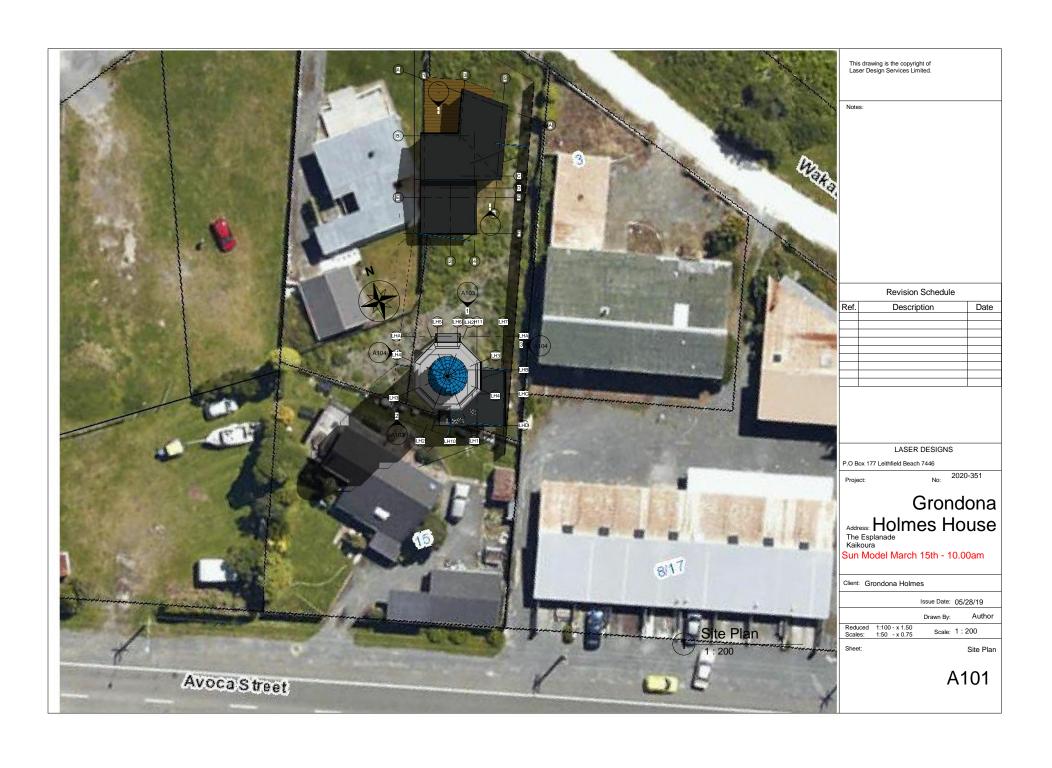

- 1. **Sun-shading diagrams:** please get your architect to provide sun shading diagrams for the proposed lighthouse dwelling. Specifically, I am after a plan view in an orthogonal perspective and to a scale that is easily read. Please provide shading diagrams for the following intervals:
  - Mid-summer March and September: 8am, 10am, 12pm, 2pm, 4pm and 6pm.
  - Midwinter: 9am, 10.30am, 12pm, 1.30pm, 3pm, 4.30pm.
- 2. **Written Approval Missing:** written approval is listed in the application as being provided by 1 Avoca Street (Bernard Harmon). This seems to be missing from the bundle of application documents I received from Council. Please forward this.