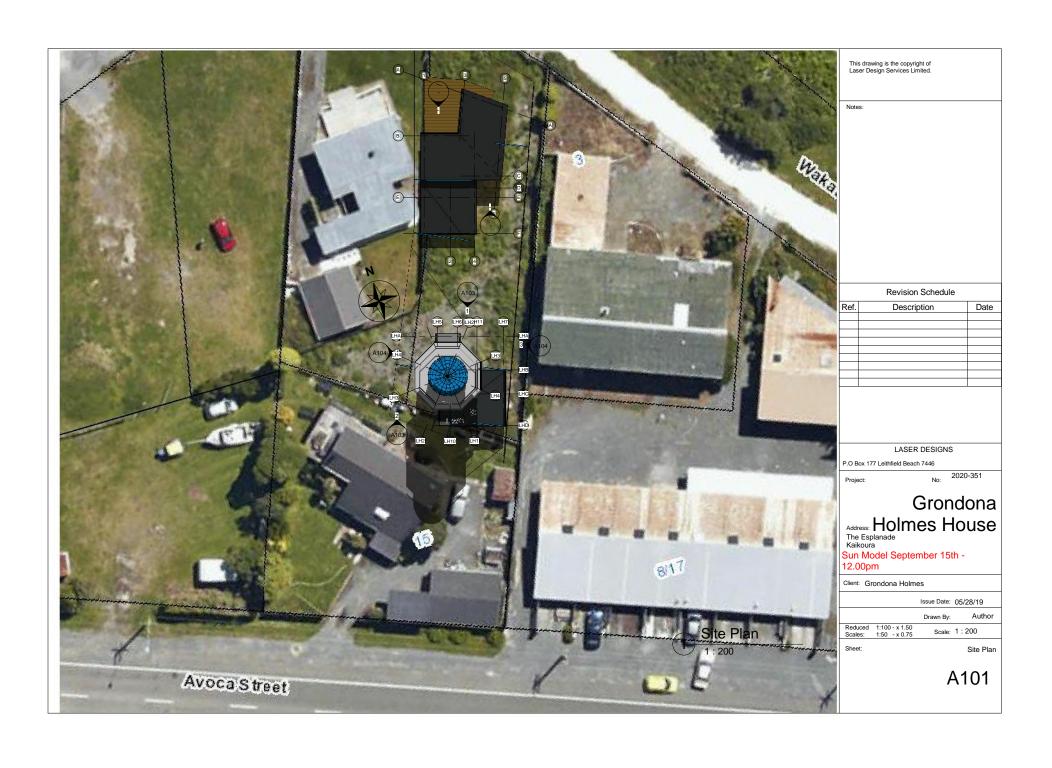

- 1. **Sun-shading diagrams:** please get your architect to provide sun shading diagrams for the proposed lighthouse dwelling. Specifically, I am after a plan view in an orthogonal perspective and to a scale that is easily read. Please provide shading diagrams for the following intervals:
  - Mid-summer March and September: 8am, 10am, 12pm, 2pm, 4pm and 6pm.
  - Midwinter: 9am, 10.30am, 12pm, 1.30pm, 3pm, 4.30pm.
- 2. **Written Approval Missing:** written approval is listed in the application as being provided by 1 Avoca Street (Bernard Harmon). This seems to be missing from the bundle of application documents I received from Council. Please forward this.