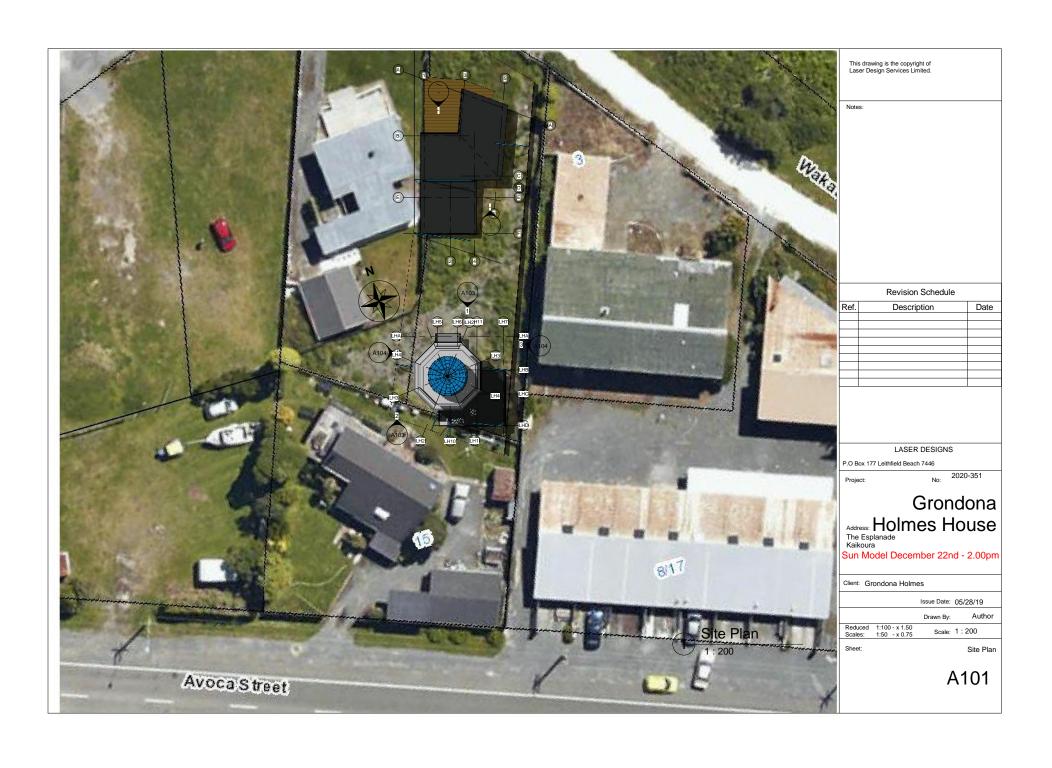

- 1. **Sun-shading diagrams:** please get your architect to provide sun shading diagrams for the proposed lighthouse dwelling. Specifically, I am after a plan view in an orthogonal perspective and to a scale that is easily read. Please provide shading diagrams for the following intervals:
  - Mid-summer March and September: 8am, 10am, 12pm, 2pm, 4pm and 6pm.
  - Midwinter: 9am, 10.30am, 12pm, 1.30pm, 3pm, 4.30pm.
- 2. **Written Approval Missing:** written approval is listed in the application as being provided by 1 Avoca Street (Bernard Harmon). This seems to be missing from the bundle of application documents I received from Council. Please forward this.