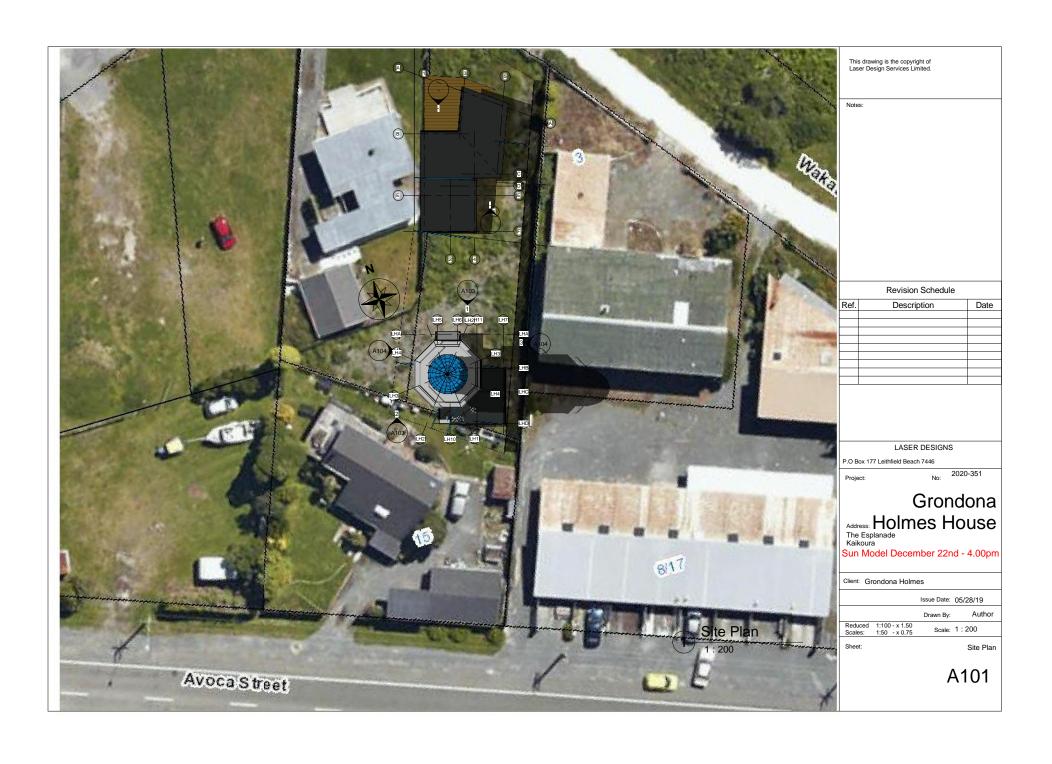

- 1. **Sun-shading diagrams:** please get your architect to provide sun shading diagrams for the proposed lighthouse dwelling. Specifically, I am after a plan view in an orthogonal perspective and to a scale that is easily read. Please provide shading diagrams for the following intervals:
  - Mid-summer March and September: 8am, 10am, 12pm, 2pm, 4pm and 6pm.
  - Midwinter: 9am, 10.30am, 12pm, 1.30pm, 3pm, 4.30pm.
- 2. **Written Approval Missing:** written approval is listed in the application as being provided by 1 Avoca Street (Bernard Harmon). This seems to be missing from the bundle of application documents I received from Council. Please forward this.