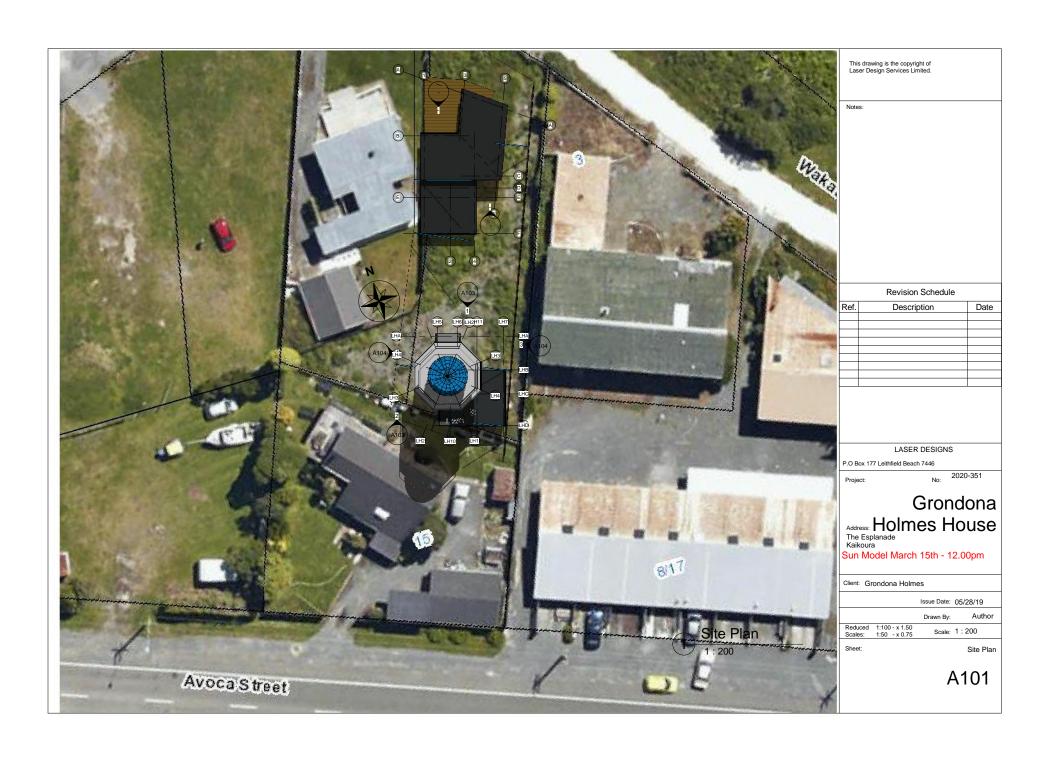

- 1. **Sun-shading diagrams:** please get your architect to provide sun shading diagrams for the proposed lighthouse dwelling. Specifically, I am after a plan view in an orthogonal perspective and to a scale that is easily read. Please provide shading diagrams for the following intervals:
  - Mid-summer March and September: 8am, 10am, 12pm, 2pm, 4pm and 6pm.
  - Midwinter: 9am, 10.30am, 12pm, 1.30pm, 3pm, 4.30pm.
- 2. **Written Approval Missing:** written approval is listed in the application as being provided by 1 Avoca Street (Bernard Harmon). This seems to be missing from the bundle of application documents I received from Council. Please forward this.