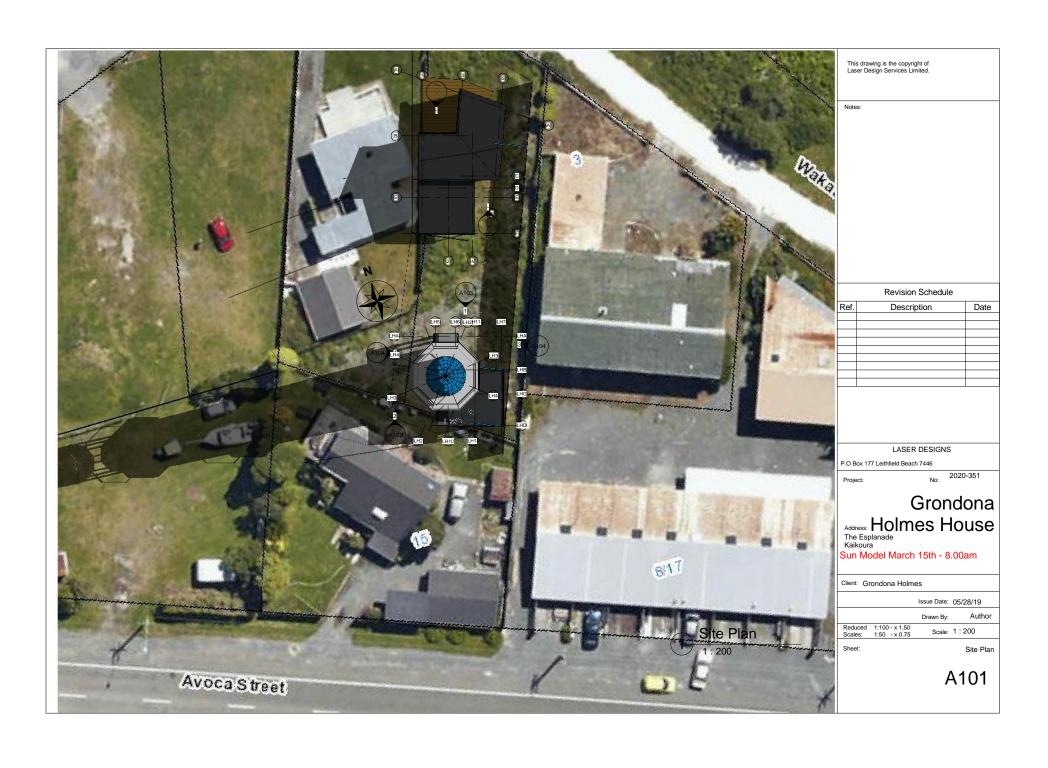

- 1. **Sun-shading diagrams:** please get your architect to provide sun shading diagrams for the proposed lighthouse dwelling. Specifically, I am after a plan view in an orthogonal perspective and to a scale that is easily read. Please provide shading diagrams for the following intervals:
  - Mid-summer March and September: 8am, 10am, 12pm, 2pm, 4pm and 6pm.
  - Midwinter: 9am, 10.30am, 12pm, 1.30pm, 3pm, 4.30pm.
- 2. **Written Approval Missing:** written approval is listed in the application as being provided by 1 Avoca Street (Bernard Harmon). This seems to be missing from the bundle of application documents I received from Council. Please forward this.