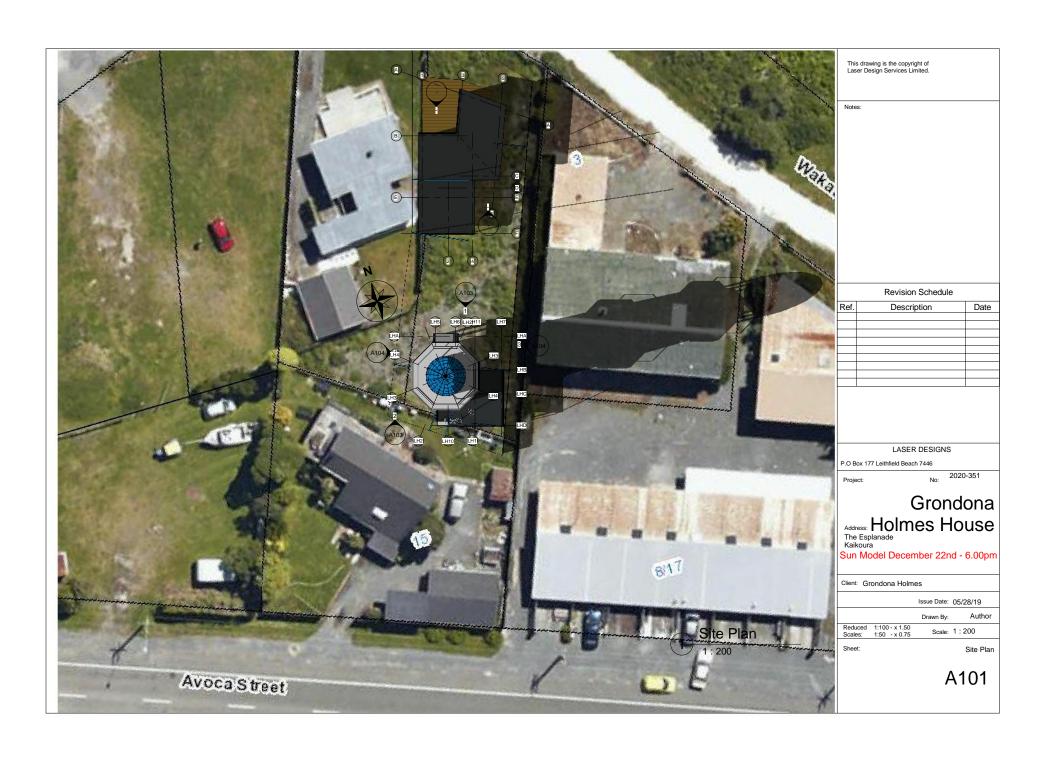

- 1. **Sun-shading diagrams:** please get your architect to provide sun shading diagrams for the proposed lighthouse dwelling. Specifically, I am after a plan view in an orthogonal perspective and to a scale that is easily read. Please provide shading diagrams for the following intervals:
  - Mid-summer March and September: 8am, 10am, 12pm, 2pm, 4pm and 6pm.
  - Midwinter: 9am, 10.30am, 12pm, 1.30pm, 3pm, 4.30pm.
- 2. **Written Approval Missing:** written approval is listed in the application as being provided by 1 Avoca Street (Bernard Harmon). This seems to be missing from the bundle of application documents I received from Council. Please forward this.