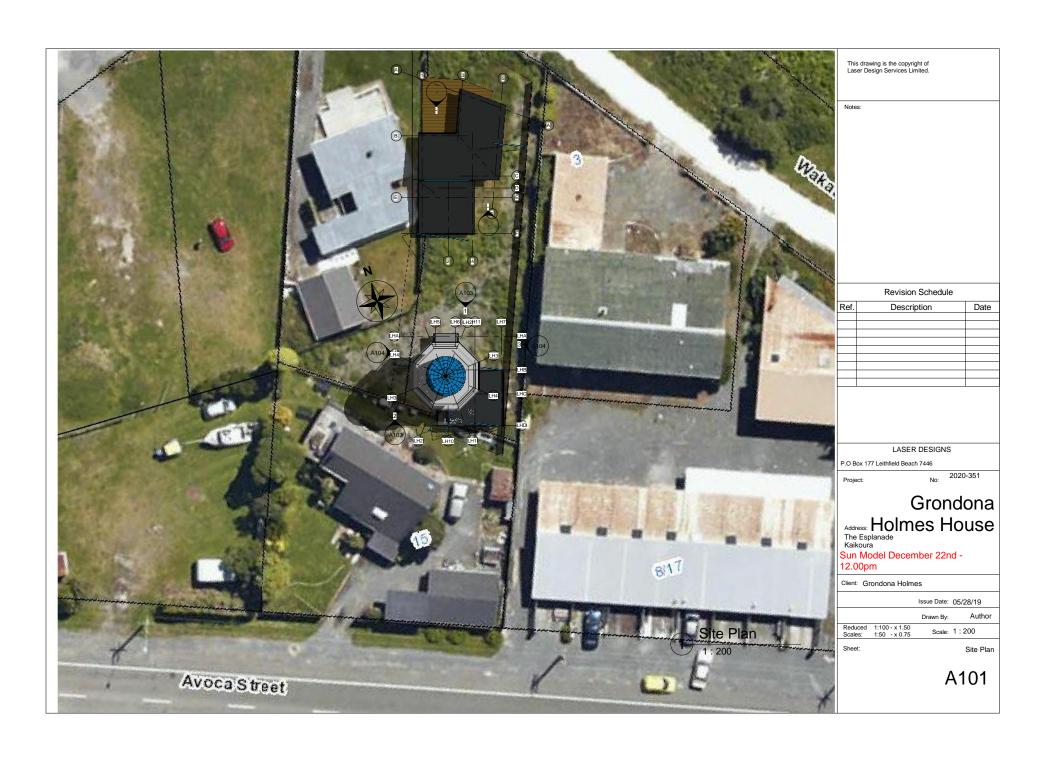

- 1. **Sun-shading diagrams:** please get your architect to provide sun shading diagrams for the proposed lighthouse dwelling. Specifically, I am after a plan view in an orthogonal perspective and to a scale that is easily read. Please provide shading diagrams for the following intervals:
  - Mid-summer March and September: 8am, 10am, 12pm, 2pm, 4pm and 6pm.
  - Midwinter: 9am, 10.30am, 12pm, 1.30pm, 3pm, 4.30pm.
- 2. **Written Approval Missing:** written approval is listed in the application as being provided by 1 Avoca Street (Bernard Harmon). This seems to be missing from the bundle of application documents I received from Council. Please forward this.