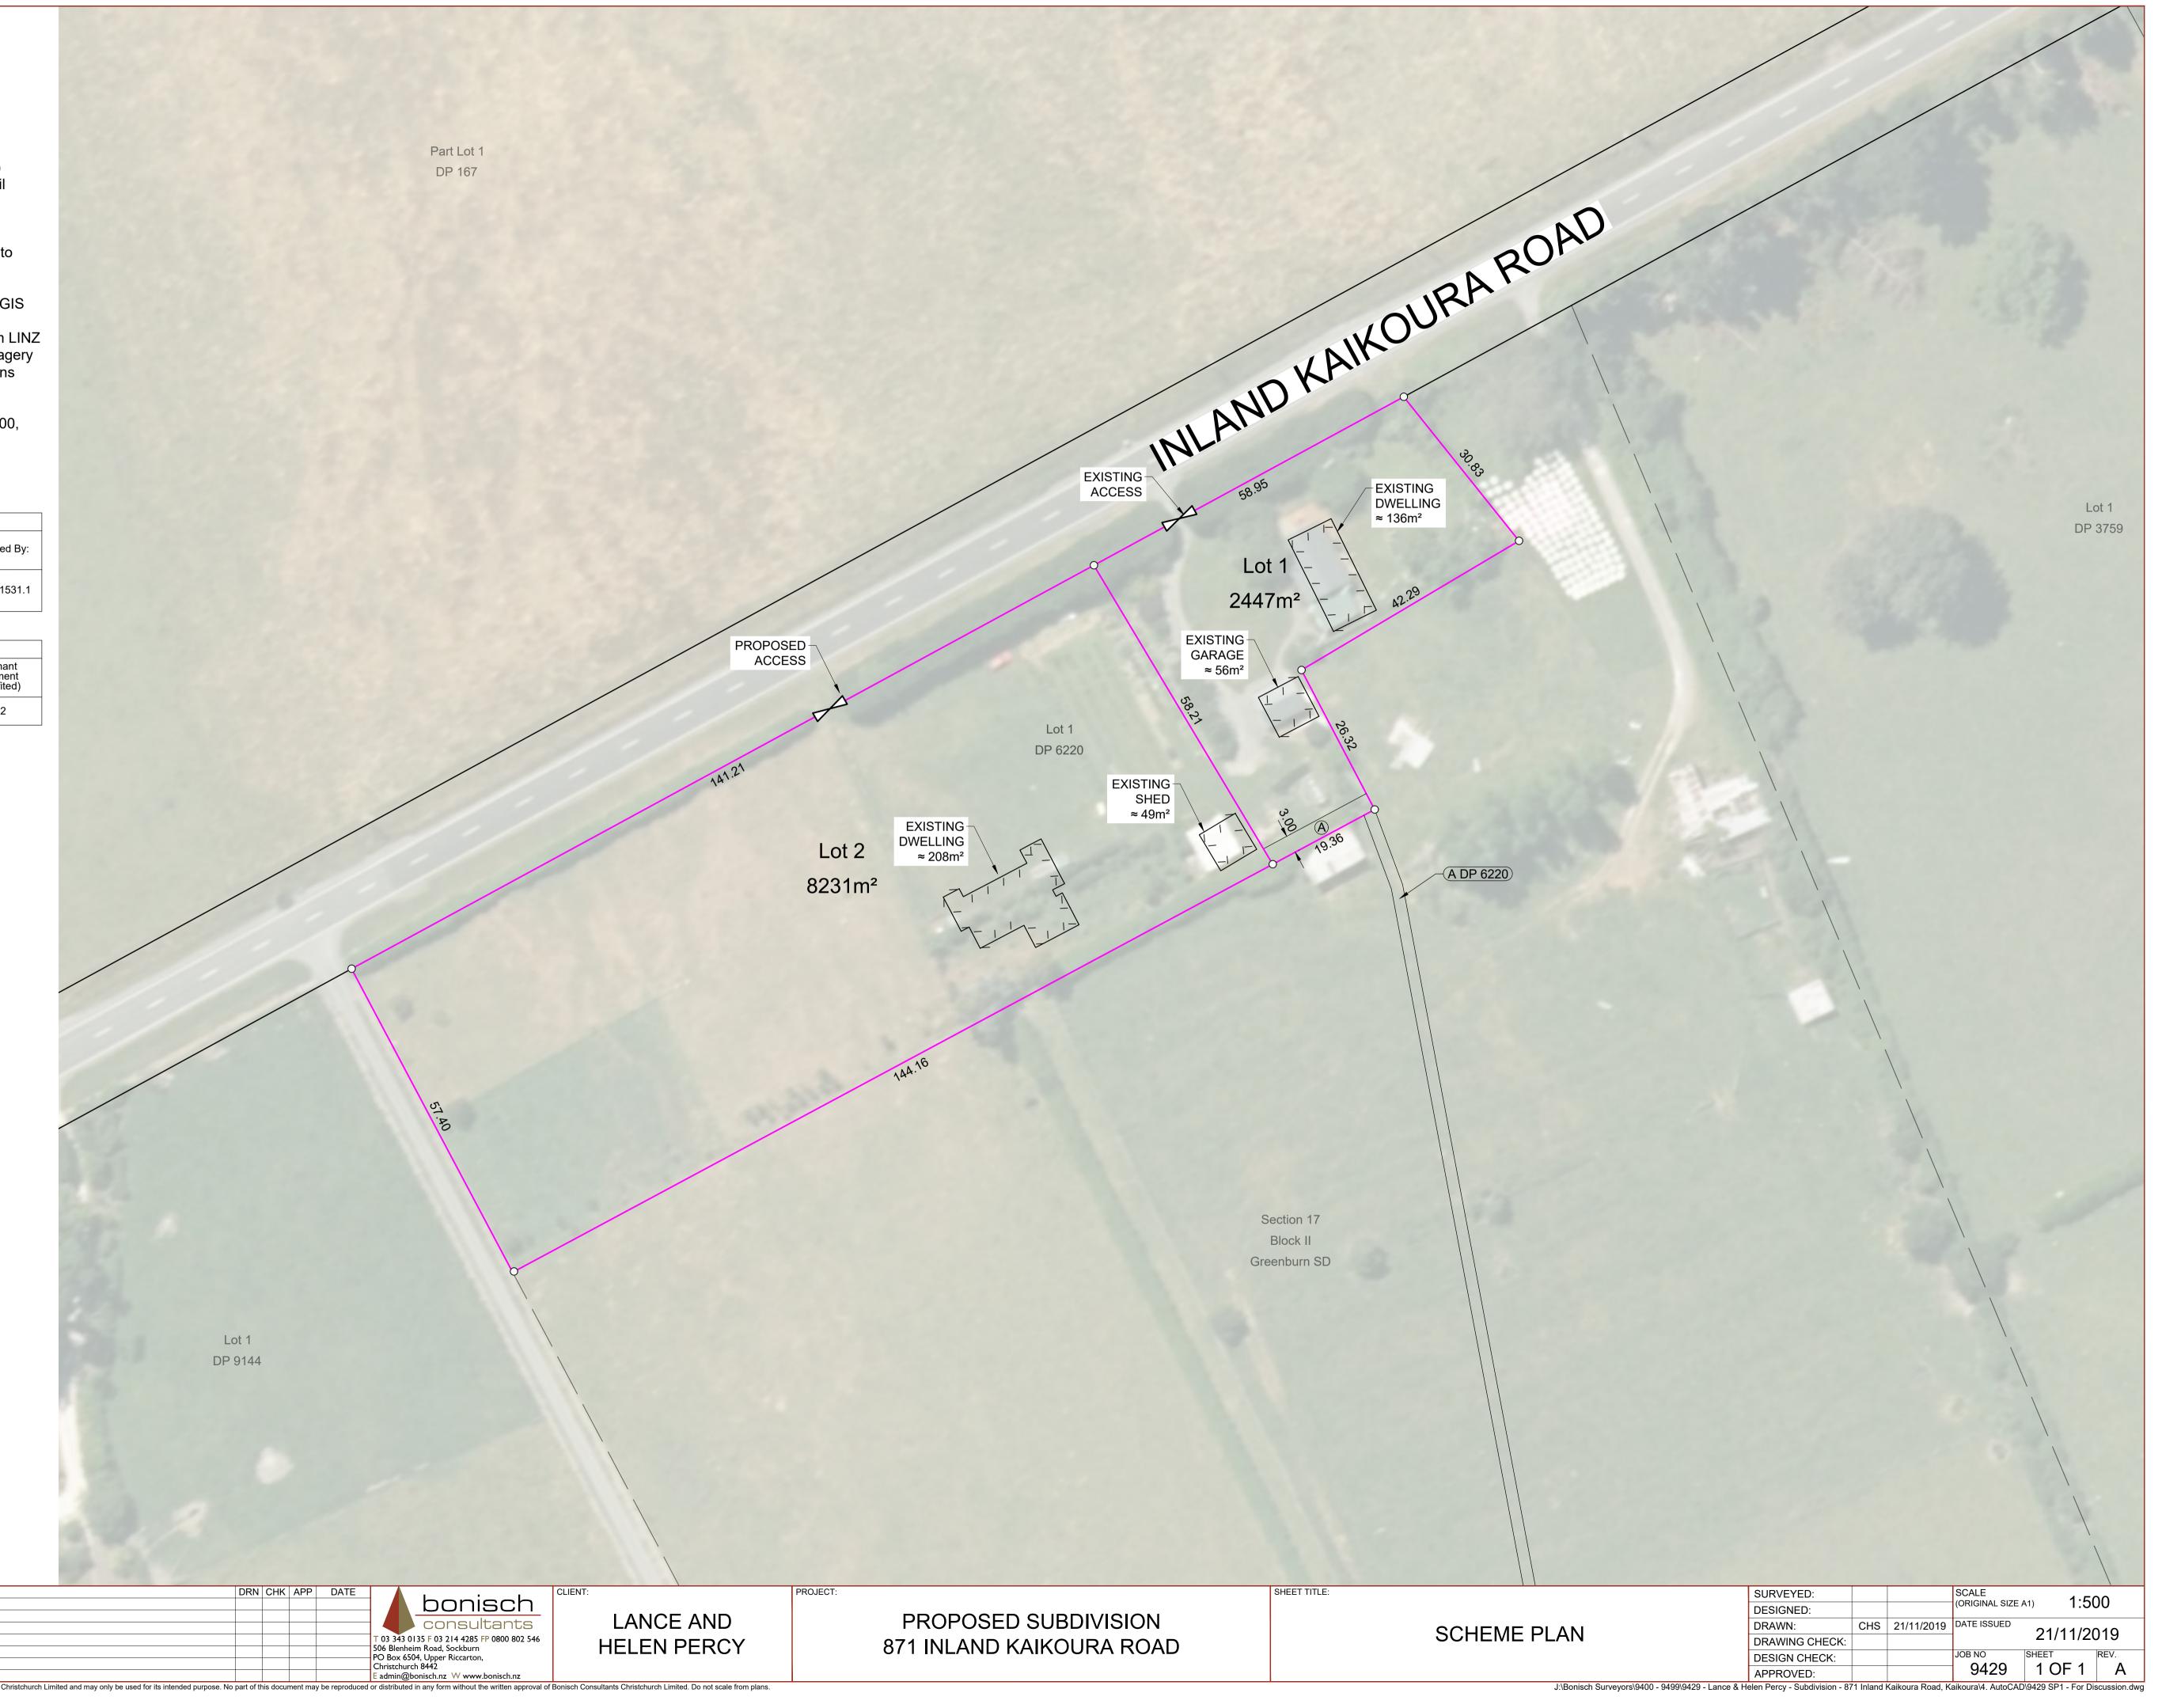

LAND DISTRICT: MARLBOROUGH
Comprised In: RT MB3E/1351
Total RT Area: 1.0678ha (more or less)
Local Authority: Kaikoura District Council
Legal Description: Lot 1 DP 6220

## NOTES:

- All areas and dimensions are subject to final survey.
- Boundary data is sourced from Land Information New Zealand Landonline GIS and is indicative only.
- Aerial imagery has been sourced from LINZ and licensed by Canterbury Aerial Imagery for re-use under the Creative Commons Attribution 4.0 International licence.
- Aerial imagery is indicative only.
- Coordinates are in terms of NZGD 2000, Marlborough Meridional Circuit. Coordinate Origin EX9P N: 709076.279 E: 380631.915

| EXISTING EASEMENTS       |            |                                        |             |  |
|--------------------------|------------|----------------------------------------|-------------|--|
| Purpose                  | Shown      | Servient<br>Tenement<br>(Burdened)     | Created By: |  |
| Right to Convey<br>Water | (A DP6220) | Section 17<br>Block II<br>Greenburn SD | T11111531.1 |  |

| MEMORANDUM OF EASEMENTS  |       |                                    |                                     |  |
|--------------------------|-------|------------------------------------|-------------------------------------|--|
| Purpose                  | Shown | Servient<br>Tenement<br>(Burdened) | Dominant<br>Tenement<br>(Benefited) |  |
| Right to Convey<br>Water | A     | Lot 1                              | Lot 2                               |  |